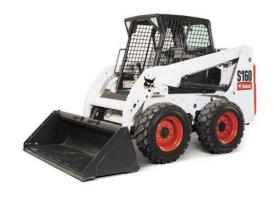

## EARTH MOVING EQUIPMENT (fuel & delivery is extra)

| Model           | HP | Width | CPTY      | 4HRS (min) | DAY      | WEEK     | MONTH      |
|-----------------|----|-------|-----------|------------|----------|----------|------------|
| S-              |    |       |           |            |          |          |            |
| 160 Skid Loader | 46 | 68"   | 1,700 lbs | \$150.00   | \$205.00 | \$650.00 | \$1,950.00 |

Get the job done with our rugged multi-purpose Bobcats!! Works in confined areas to do a variety of things like moving materials, digging potholes, or breaking up concrete!!