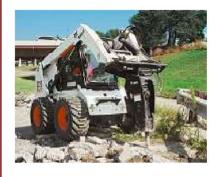

## EARTH MOVING EQUIPMENT (fuel & delivery is extra)

| Model           | HP | Width | CPTY      | 4HRS (min) | DAY      | WEEK     | MONTH      |
|-----------------|----|-------|-----------|------------|----------|----------|------------|
| S-              |    |       |           |            |          |          |            |
| 160 Skid Loader | 46 | 68"   | 1,700 lbs | \$150.00   | \$205.00 | \$650.00 | \$1,950.00 |

Get the job done with our rugged multi-purpose Bobcats!! Works in confined areas to do a variety of things like moving materials, digging potholes, or breaking up concrete!!