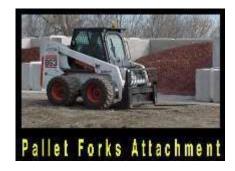

Get the job done with our rugged multi-purpose Bobcats!! Works in confined areas to do a variety of things like moving materials, digging potholes, or breaking up concrete!!

## ATTACHMENT FOR BOBCATS

|                                                             | 4 HRS    | DAY      | WEEK     | <b>MONTH</b> |
|-------------------------------------------------------------|----------|----------|----------|--------------|
| Landscape Rake                                              | \$65.00  | \$85.00  | \$295.00 | \$875.00     |
| Harley Rake (60")                                           | \$115.00 | \$165.00 | \$575.00 | \$1,995.00   |
| Mower (60", cuts up to 2" diameter trees)                   | \$115.00 | \$165.00 | \$575.00 | \$1,995.00   |
| Pallet Forks                                                | \$40.00  | \$55.00  | \$190.00 | \$575.00     |
| Auger and 1 bit (9", 12", 18", or 24" – extra bits \$40.00) | \$115.00 | \$165.00 | \$575.00 | \$1,995.00   |