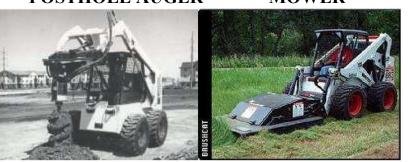

## ATTACHMENT FOR BOBCATS

|                                                             | 4 HRS    | DAY      | WEEK     | <b>MONTH</b> |
|-------------------------------------------------------------|----------|----------|----------|--------------|
| Landscape Rake                                              | \$65.00  | \$85.00  | \$295.00 | \$875.00     |
| Harley Rake (60")                                           | \$115.00 | \$165.00 | \$575.00 | \$1,995.00   |
| Mower (60", cuts up to 2" diameter trees)                   | \$115.00 | \$165.00 | \$575.00 | \$1,995.00   |
| Pallet Forks                                                | \$40.00  | \$55.00  | \$190.00 | \$575.00     |
| Auger and 1 bit (9", 12", 18", or 24" – extra bits \$40.00) | \$115.00 | \$165.00 | \$575.00 | \$1,995.00   |

## POSTHOLE AUGER MOWER

|                       | 4 HRS           | DAY            | WEEK     |
|-----------------------|-----------------|----------------|----------|
| AUGERS / EARTH        | Φ <i>C</i> , ΩΩ | ΦΩ <b>Σ</b> ΩΩ | Ф250.00  |
| Two Man (9", 12" gas) | \$65.00         | \$85.00        | \$250.00 |